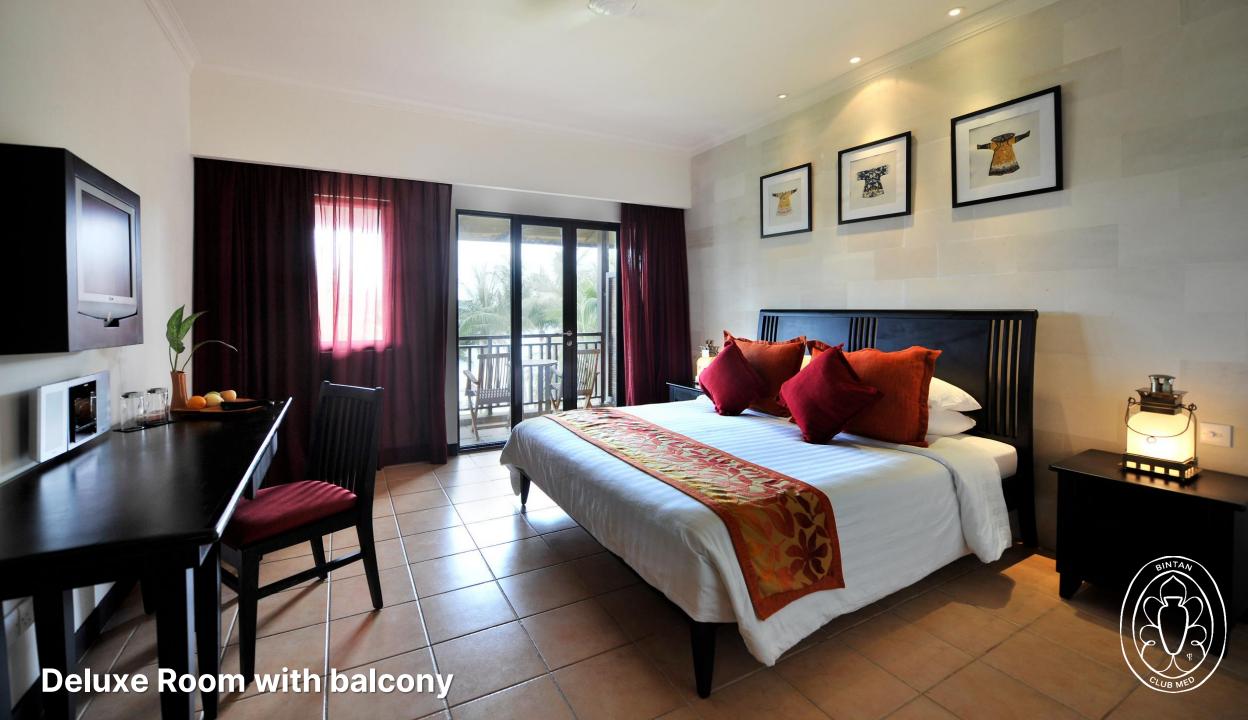

#### **DELUXE ROOM WITH BALCONY**

- **Size:** 34 sqm
- Max occupancy: 2 adults
- Sea view

Elevate your stay. The Deluxe Rooms are awash with natural daylight through expansive windows. Get rest on crisp white bed linens, or enjoy a cup of tea on the private terrace or balcony under a shady umbrella. This is where family holidays in Bintan begin each morning and conclude at night.