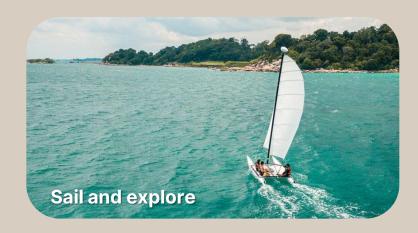

## Watersports

- Sailing school
- Snorkeling
- Kayak
- Stand-up paddle
- Glass bottom kayak
- Stand up Paddle
- Stand Up Paddle Giant