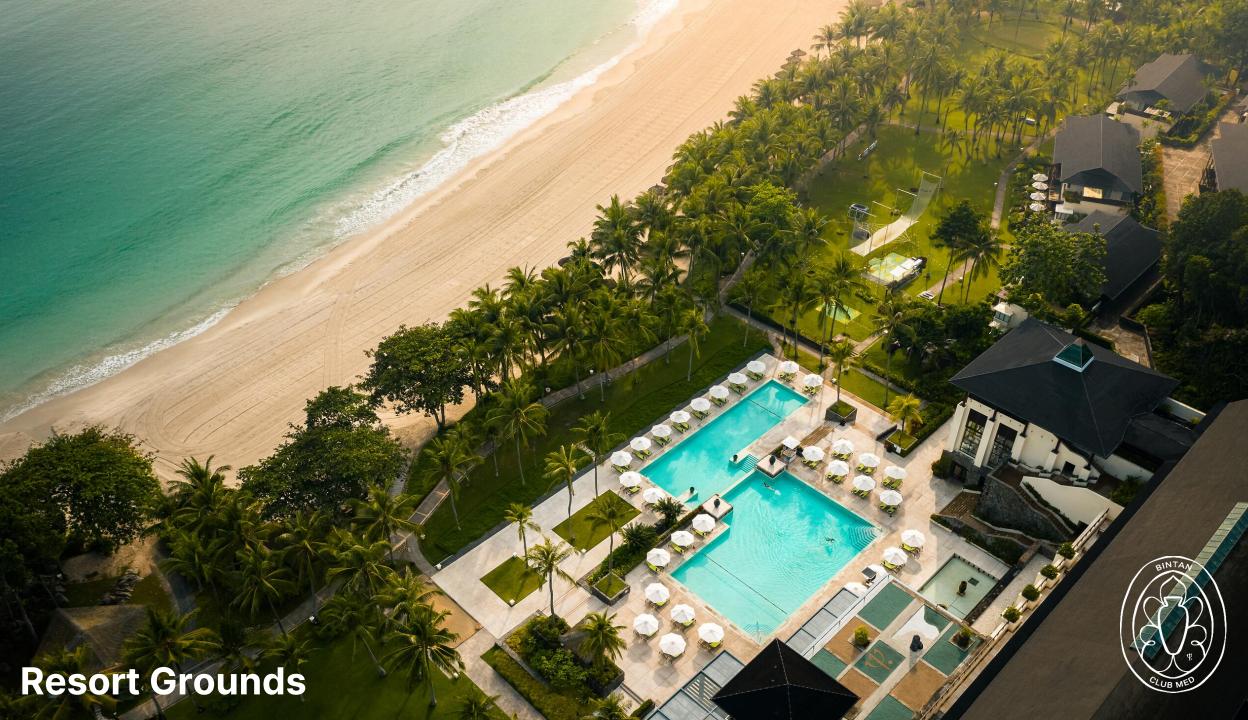

## **Pools**

#### **MAIN POOL**

Open from 7am to 9pm Attended - Lifeguard on duty from 9am to 7pm

Cocktail service by the pool and from the main bar.

Upper pool depth: 1.0 - 1.7m) Lower pool depth: 1.2 - 1.7m)