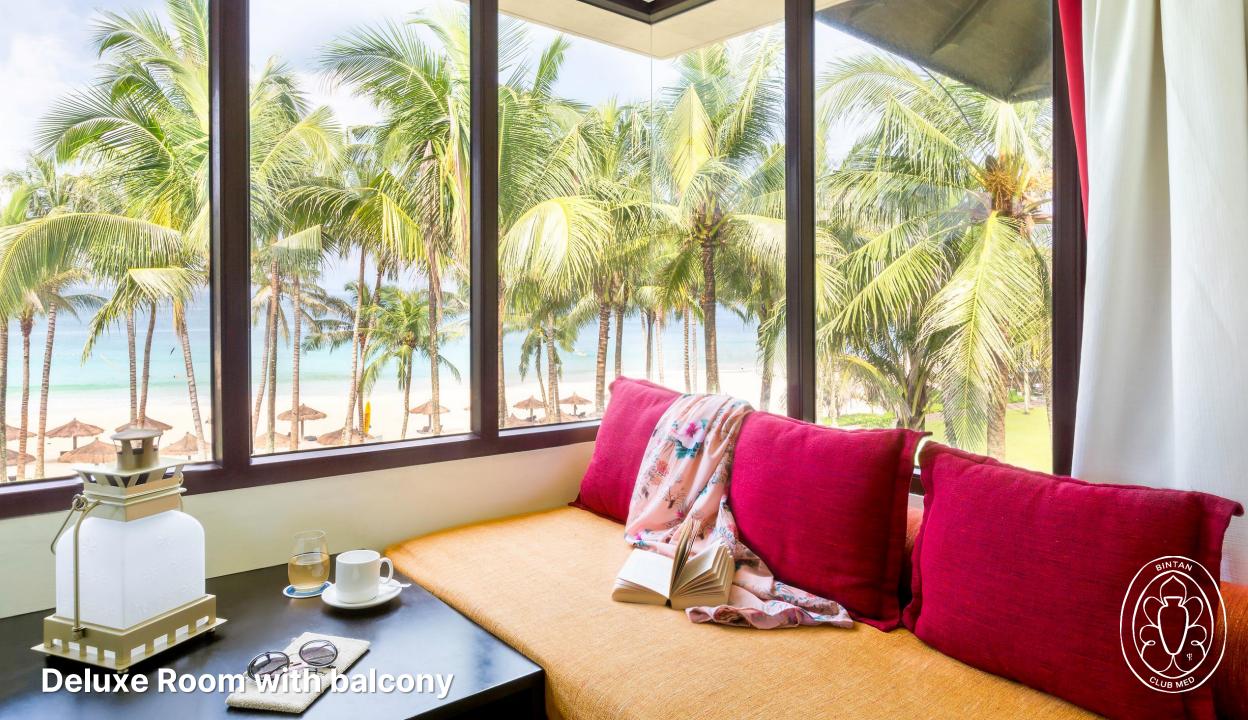

#### **DELUXE ROOM WITH BALCONY**

- **Size:** 34 sqm
- Max occupancy: 2 adults
- Sea view

Elevate your stay. The Deluxe Rooms are awash with natural daylight through expansive windows. Get rest on crisp white bed linens, or enjoy a cup of tea on the private terrace or balcony under a shady umbrella. This is where family holidays in Bintan begin each morning and conclude at night.