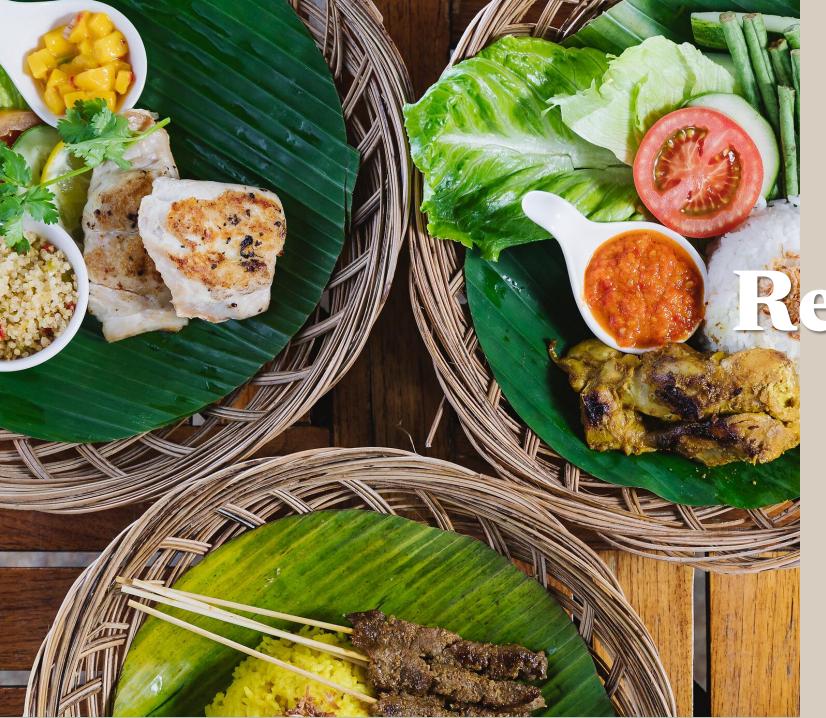

#### THE WATERFALL - MAIN BUFFET RESTAURANT

Savour a selection of hearty or healthy foods from The Waterfall buffet restaurant while you take in stunning sea views through grand-scale windows.

Located above the swimming pool, the restaurant offers you a myriad of local specialties and international dishes, including Japanese, Indian, Korean, Italian, American, and French cuisine, as well as low-calorie dishes from the Healthy Corner.

- Offering breakfast, lunch and dinner
- Baby corner
- Capacity: 470 seats