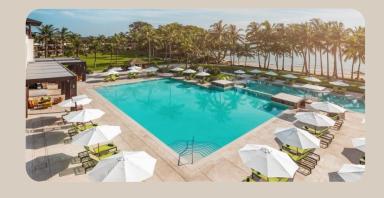

#### **MAIN POOL**

Open from 7am to 9pm Attended - Lifeguard on duty from 9am to 7pm

Cocktail service by the pool and from the main bar.

Upper pool depth: 1.0 - 1.7m) Lower pool depth: 1.2 - 1.7m)