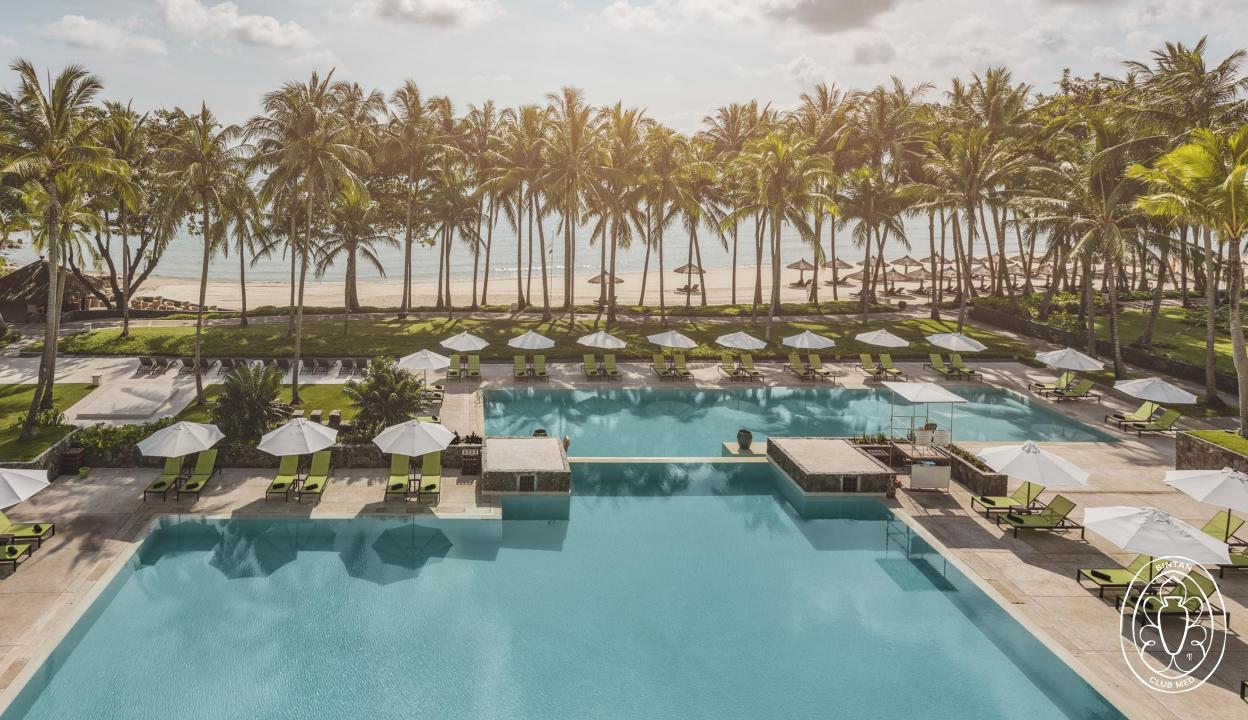

## **Pools**

#### **MAIN POOL**

Open from 7am to 9pm Attended - Lifeguard on duty from 9am to 7pm

Cocktail service by the pool and from the main bar.

Upper pool depth: 1.0 - 1.7m) Lower pool depth: 1.2 - 1.7m)