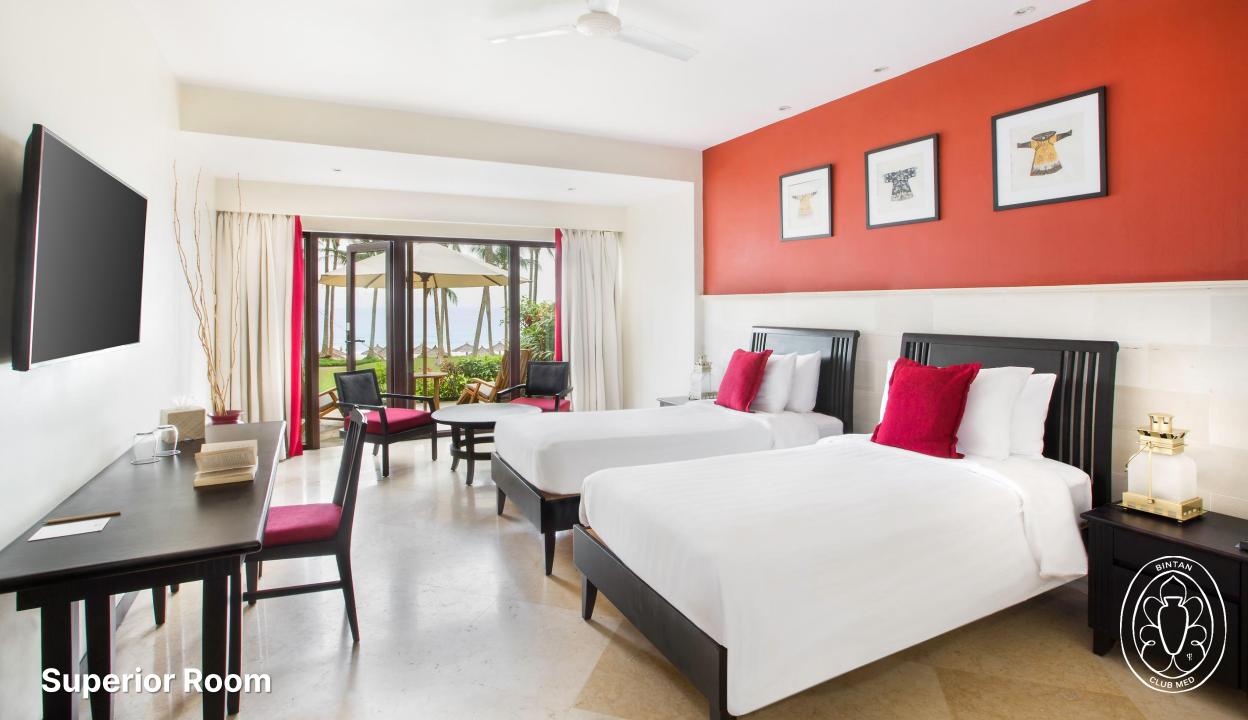

## Accommodation

- Size: 34 sqm (39sqm for superior room mobility accessible)
- Max occupancy: 2 adults (+ 1 child under 12 years old in sofa bed or roll away bed)
- Sea view

Rest easy. Perfect for couples or small families with a young child. Step out on a private balcony with sea or lush landscape views and take in the fresh sea breeze day and night. Crisp white linens, a spacious desk, and pops of warm reds make this a cosy atmosphere in which to conclude the day in Bintan.