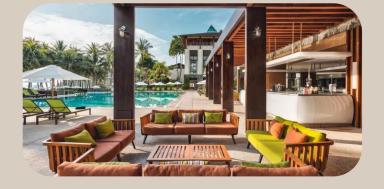

#### THE SANTAI

Take it easy in tropical perfection. Settle into the modern, cosy poolside lounge and grab a sip a refreshing drink from The Santaï Bar. This is where everyone meets throughout the day, from morning coffee to refreshments at night. Head over to the centre of the resort where bartenders will mix up something spectacular for you to enjoy.

#### THE PANORAMA

Celebrate in style. Take in endless views of the South China Sea and swimming pool, and reconnect during family holidays in Bintan on the Panorama Bar terrace. Enjoy a glass of wine, beer, juice, coffee, or a specially mixed drink from this chic, sophisticated escape above it all.