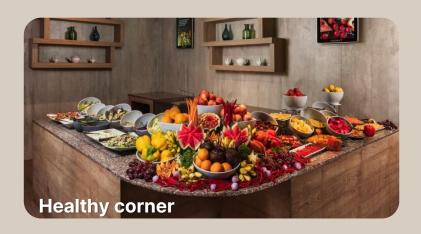

#### THE WATERFALL - MAIN BUFFET RESTAURANT

Savour a selection of hearty or healthy foods from The Waterfall buffet restaurant while you take in stunning sea views through grand-scale windows.

Located above the swimming pool, the restaurant offers you a myriad of local specialties and international dishes, including Japanese, Indian, Korean, Italian, American, and French cuisine, as well as low-calorie dishes from the Healthy Corner.