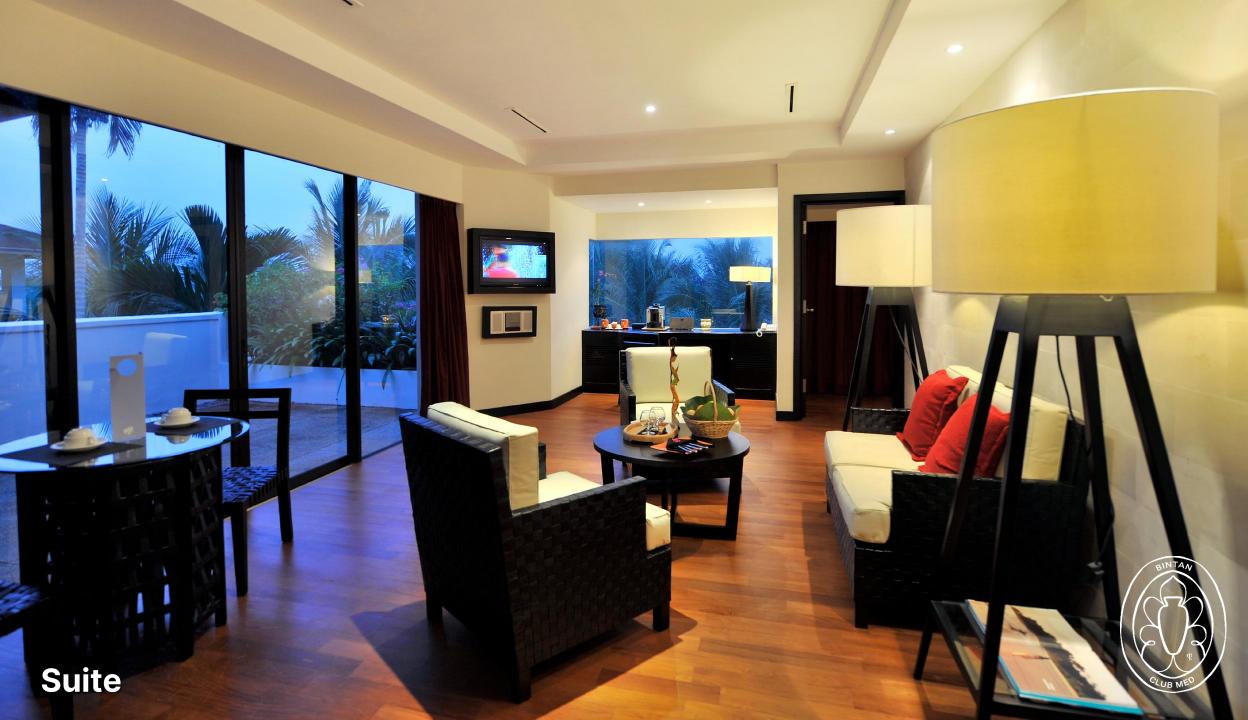

#### **SUITE WITH TERRACE**

- **Size:** 82 sqm
- Max occupancy: 2 adults (+ 1 child under 12 years)
- Sea view

Make your stay even more memorable. For a romantic getaway or a spacious retreat for families, the Ocean view Suites are a premium address. Our Bintan Island suites also features private patio with lounge seating and a smaller terrace off of the master bedroom. Step outside for and take in unobstructed views.

Let us take care of you: Enjoy room service for breakfast each morning and turndown service in the evening.