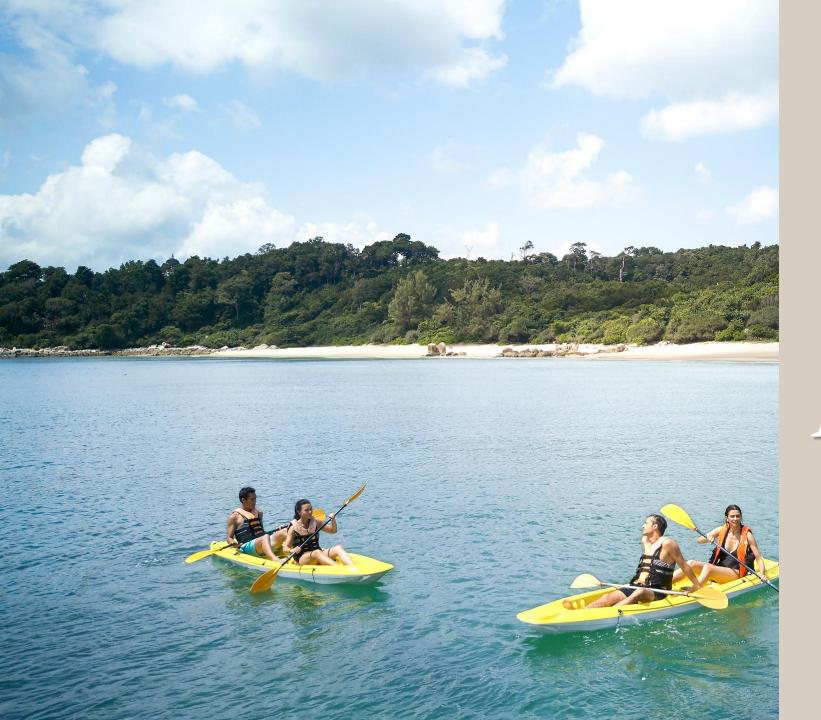

## Watersports

- Sailing school
- Snorkeling
- Kayak
- Stand-up paddle
- Glass bottom kayak
- Stand up Paddle
- Stand Up Paddle Giant