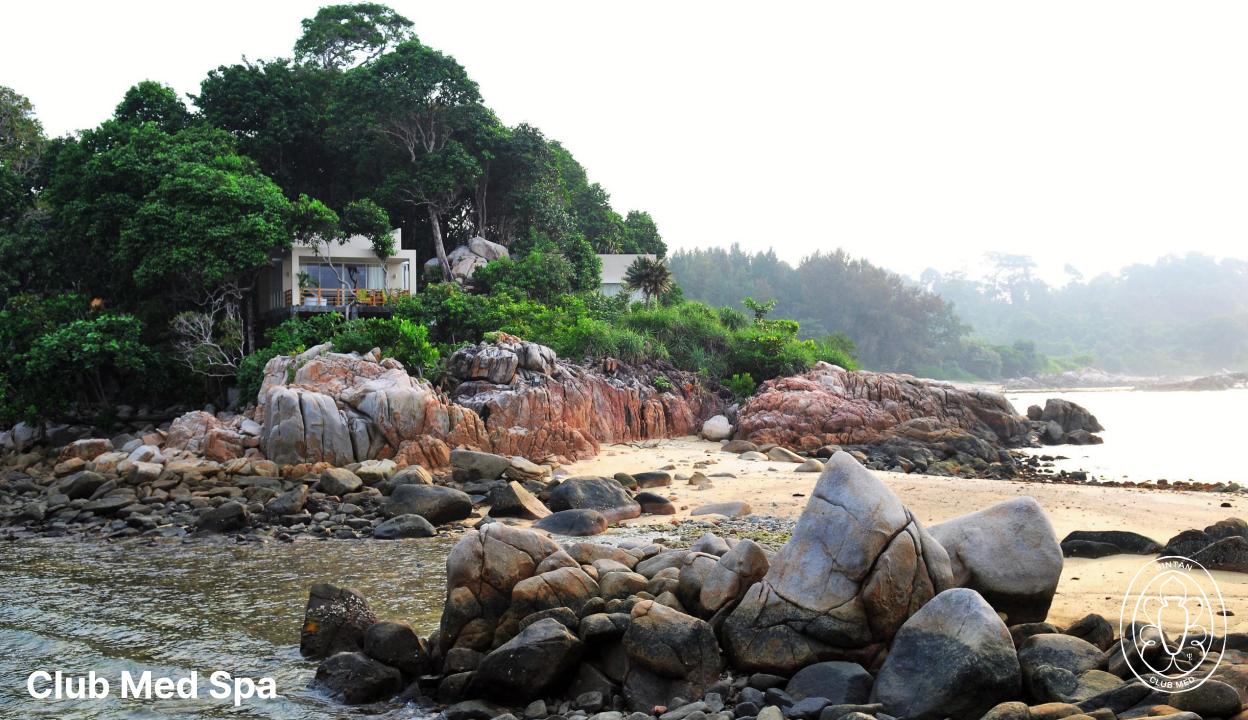

#### THE CLUB MED SPA\*

Walk through the jungle to your private treatment room overlooking the sea...

- Singles and couples
  Treatment rooms
- Body treatments:
   exfoliating, aromatic,
   lymphatic, covering
   therapies
- Massages: Malay,
   Hawaiian, Shiatsu, hand
   and foot therapies
- Facial treatments:
  aromaplasty, renewal,
  refreshing therapies, eye
  therapy

#### **THE CLUB MED SPA\***

Other services:

- Jacuzzi
- Hammam
- Manicure & pedicure
- Hand & foot therapy