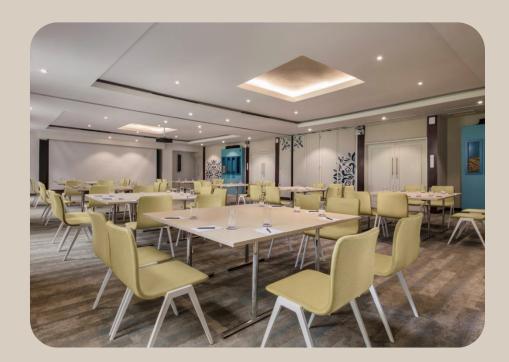

# Meeting rooms

| Meeting Room          | Size<br>width x length(m) | Surface area<br>m <sup>2</sup> | Capacity |     |             |     |
|-----------------------|---------------------------|--------------------------------|----------|-----|-------------|-----|
|                       |                           |                                | :ب:      | ∷∷∷ | <del></del> |     |
| Riau 1                | 6.23 × 8                  | 50                             | 20       | 25  | 30          | 70  |
| Riau 1+2+3            | 8 × 8                     | 178                            | 70       | 75  | 90          | 200 |
| Riau 2                | 8 × 8                     | 64                             | 20       | 25  | 30          | 70  |
| Riau 3                | 8 × 8                     | 64                             | 20       | 25  | 30          | 70  |
| Théâtre - Espace Clos | X                         |                                | -        | -   | -           | 300 |

## **Events**

A serene destination for wellness seminars in a resort combining modernity and Asian tradition.

- Modular meeting rooms to accommodate your teams (up to 200 people)\*.
- Federate on the green at the resort or on the Ria Bintan Golf Club, one of the best courses in Southeast Asia \* .
- Celebrate success during a gala evening that is sure-to-be at the heart of an exotic setting \*.
- Free access : swimming pool, kayak, weight room