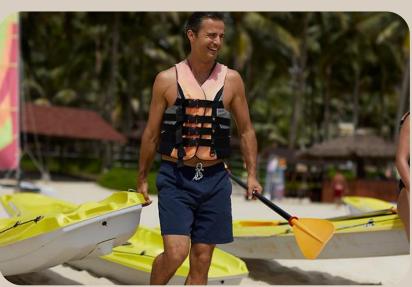

## Watersports

- Sailing school
- Snorkeling
- Kayak
- Stand-up paddle
- Glass bottom kayak
- Stand up Paddle
- Stand Up Paddle Giant