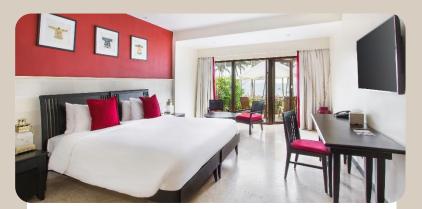

## Accommodation

- Size: 34 sqm (39sqm for superior room mobility accessible)
- Max occupancy: 2 adults (+ 1 child under 12 years old in sofa bed or roll away bed)
- Sea view

Rest easy. Perfect for couples or small families with a young child. Step out on a private balcony with sea or lush landscape views and take in the fresh sea breeze day and night. Crisp white linens, a spacious desk, and pops of warm reds make this a cosy atmosphere in which to conclude the day in Bintan.