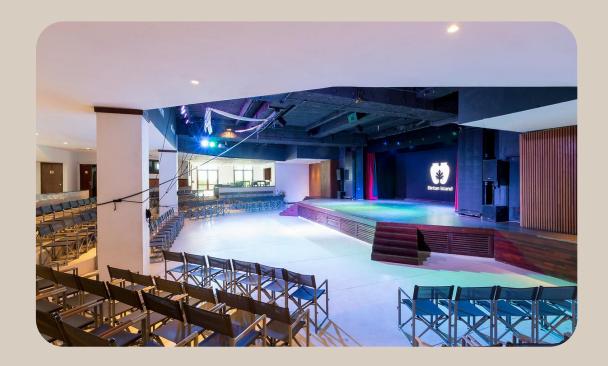

# Meeting rooms

| Meeting Room          | Size<br>width x length(m) | Surface area<br>m <sup>2</sup> | Capacity |     |             |     |
|-----------------------|---------------------------|--------------------------------|----------|-----|-------------|-----|
|                       |                           |                                | :ب:      | ∷∷∷ | <del></del> |     |
| Riau 1                | 6.23 × 8                  | 50                             | 20       | 25  | 30          | 70  |
| Riau 1+2+3            | 8 × 8                     | 178                            | 70       | 75  | 90          | 200 |
| Riau 2                | 8 × 8                     | 64                             | 20       | 25  | 30          | 70  |
| Riau 3                | 8 × 8                     | 64                             | 20       | 25  | 30          | 70  |
| Théâtre - Espace Clos | X                         |                                | -        | -   | -           | 300 |

## **Events**

A serene destination for wellness seminars in a resort combining modernity and Asian tradition.

- Modular meeting rooms to accommodate your teams (up to 200 people)\*.
- Federate on the green at the resort or on the Ria Bintan Golf Club, one of the best courses in Southeast Asia \* .
- Celebrate success during a gala evening that is sure-to-be at the heart of an exotic setting \*.
- Free access : swimming pool, kayak, weight room

# Malaysian vibrancy

Design meetings & events in vibrant & convivial Bintan. Elegantly mix team engaging & rewarding moments.

Just a short ferry ride from Singapore, Club Med Bintan Island is an accessible yet tranquil heaven that is perfect for your next event. Your team will reenergise and rejunevate with fresh and modern meeting facilities, and wellness experiences. To federate your teams and make them spend unforgettable moments, we offer very diversified concepts, tailor-made events and original entertainments to meet your expectations.